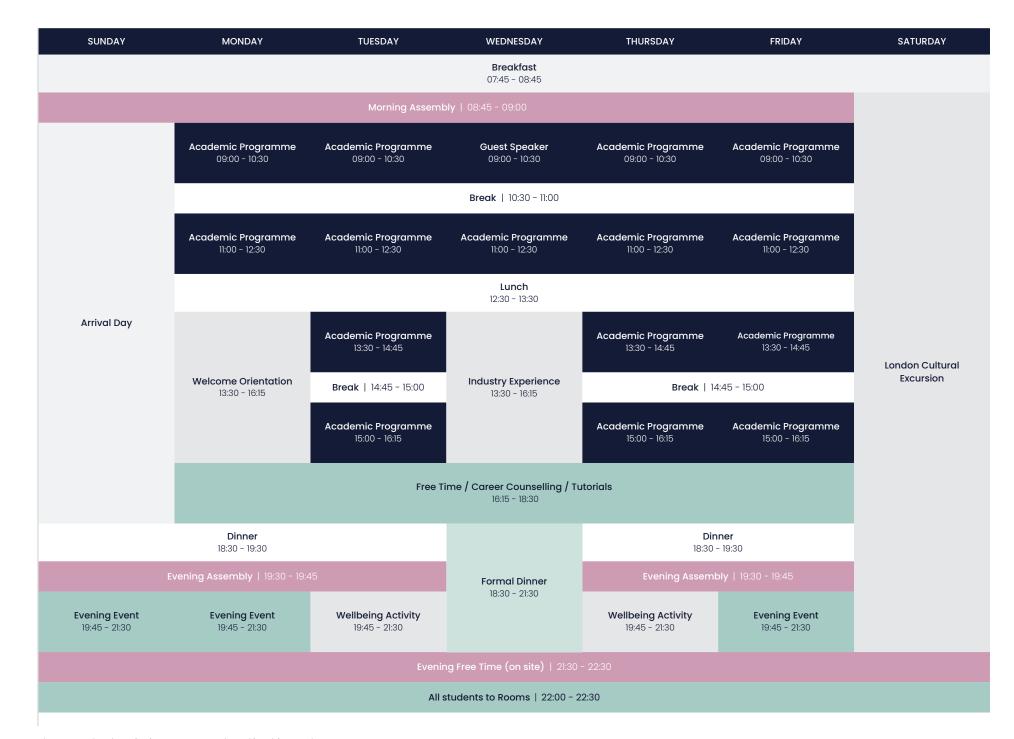

| SUNDAY                                      | MONDAY                                                      | TUESDAY                             | WEDNESDAY                             | THURSDAY                            | FRIDAY                               | SATURDAY      |
|---------------------------------------------|-------------------------------------------------------------|-------------------------------------|---------------------------------------|-------------------------------------|--------------------------------------|---------------|
|                                             |                                                             |                                     | <b>Breakfast</b><br>07:45 - 08:45     |                                     |                                      |               |
| Lie In / Morning Activity                   | Morning Assembly   08:45 - 09:00                            |                                     |                                       |                                     |                                      |               |
|                                             | Academic Programme<br>09:00 - 10:30                         | Academic Programme<br>09:00 - 10:30 | <b>Guest Speaker</b><br>09:00 - 10:30 | Academic Programme<br>09:00 - 10:30 | Academic Programme<br>09:00 - 10:30  |               |
|                                             | <b>Break</b>   10:30 - 11:00                                |                                     |                                       |                                     |                                      |               |
|                                             | Academic Programme<br>11:00 - 12:30                         | Academic Programme<br>11:00 - 12:30 | Academic Programme<br>11:00 - 12:30   | Academic Programme<br>11:00 - 12:30 | Academic Programme<br>11:00 - 12:30  |               |
| Lunch<br>12:30 - 13:30                      |                                                             |                                     |                                       |                                     |                                      |               |
| Local Afternoon Excursion                   | Academic Programme<br>13:30 - 14:45                         | Academic Programme<br>13:30 - 14:45 |                                       | Academic Programme<br>13:30 - 14:45 | Packing and Free Time                |               |
|                                             | <b>Break</b>   14:45 - 15:00                                |                                     | Industry Experience<br>13:30 - 16:15  | <b>Break</b>   14:45 - 15:00        | 13:30 - 16:00                        | Departure Day |
|                                             | Academic Programme<br>15:00 - 16:15                         | Academic Programme<br>15:00 - 16:15 |                                       | Academic Programme<br>15:00 - 16:15 |                                      |               |
|                                             | Free Time / Career Counselling / Tutorials<br>16:15 - 18:30 |                                     |                                       |                                     | <b>Garden Party</b><br>16:00 - 18:00 |               |
|                                             | <b>Dinner</b><br>18:30 – 19:30                              |                                     |                                       |                                     |                                      |               |
|                                             | Evening Assembly   19:30 - 19:45                            |                                     |                                       |                                     |                                      |               |
|                                             | <b>Evening Event</b><br>19:45 - 21:30                       | Wellbeing Activity<br>19:45 - 21:30 | <b>Evening Event</b><br>19:45 - 21:30 | Wellbeing Activity<br>19:45 - 21:30 | <b>Graduation</b><br>18:00 - 22:30   |               |
| Evening Free Time (on site)   21:30 - 22:30 |                                                             |                                     |                                       |                                     |                                      |               |
| All students to Rooms   22:00 - 22:30       |                                                             |                                     |                                       |                                     |                                      |               |